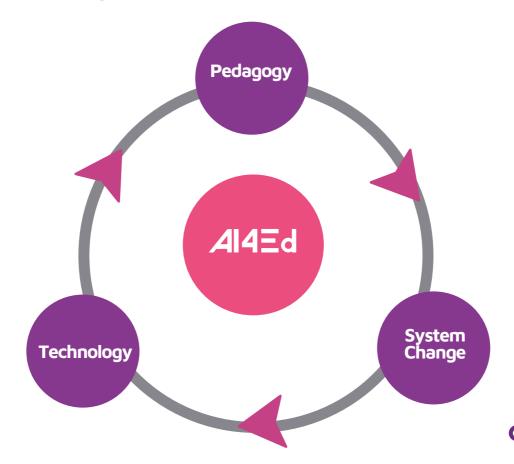

# TOWARDS AN AI DRIVEN EDUCATIONAL PROCESS - INTEGRATING MODERN CAREERS IN THE EDUCATIONAL SYSTEM



#### What is Al4Ed?

Al4Ed aims to question current teaching-learning processes and will incorporate and experiment with novel technologies (AI) and pedagogies, to develop tools, methodologies and evaluation systems that respond to the new reality. "An educational system, being redefined from a lifelong learning perspective, that will stimulate economic growth, social cohesion and the improvement of the quality and quantity of employment."

# A

## Al4Ed integrated in three main forces for change









### **AI4Ed Promotes:**

The development of key, transversal and future skills
The development of a culture and learning dynamics
the skills of learning to learn and sense of initiative
learning possibilities and scientific, technical and social
skills that respond to new challenges and future
expectations training and professional orientation that
make viable the incardination of the competencies of
people and the needs of companies developing learning
processes for the future work and its associated
competencies.







**6 PARTNERS** 

**4 COUNTRIES** 

0.8M€ FUNDING

24 MONTHS





















#### **DISCLAIMER:**

Funded by the European Union. Views and opinions expressed are however those of the author(s) only and do not necessarily reflect those of the European Union or